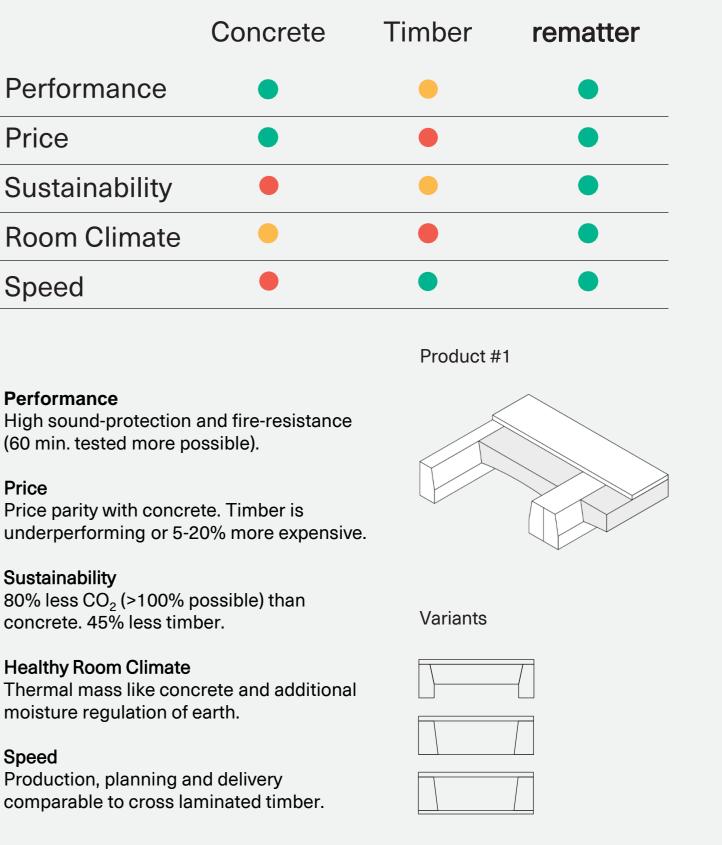

## earth-timber floor slabs

Unrivalled sustainable and healthy while matching or outperforming other floor slabs in terms of price, performance and speed.

| Performance    |
|----------------|
| Price          |
| Sustainability |
| Room Climate   |
| Speed          |

Performance High sound-protection and fire-resistance (60 min. tested more possible).

Price Price parity with concrete. Timber is

Sustainability 80% less CO<sub>2</sub> (>100% possible) than concrete. 45% less timber.

Healthy Room Climate Thermal mass like concrete and additional moisture regulation of earth.

Speed Production, planning and delivery comparable to cross laminated timber.